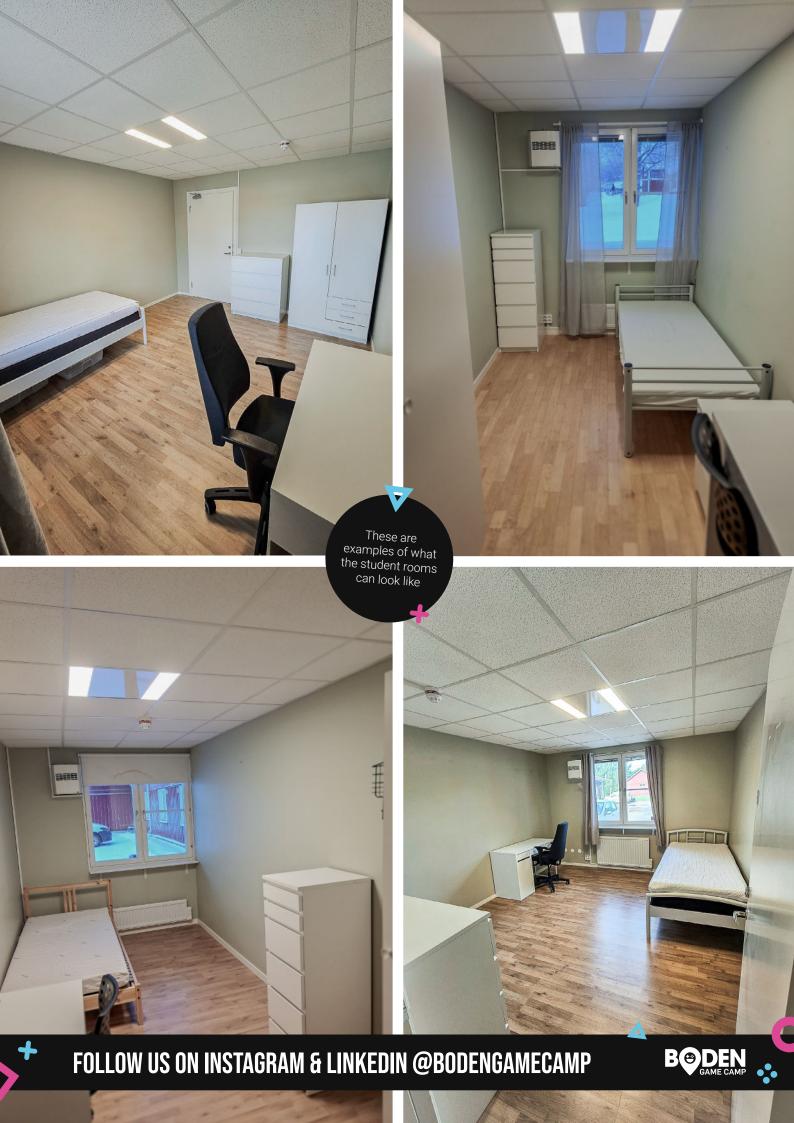

## WELCOME TO BODEN GAME CAMP AND OUR STUDENT ROOMS

- » Size: 8-20 m2.
- » Rent: From 3 700 SEK/month.
- » The rent is paid monthly in advance.

  Three months' notice if you move during the year.
- » Furnished with bed, desk, chair, bedside table, dresser, wardrobe.
- » Shared kitchen and laundry room, showers, toilets. Crockery and kitchen equipment are available in the kitchens.