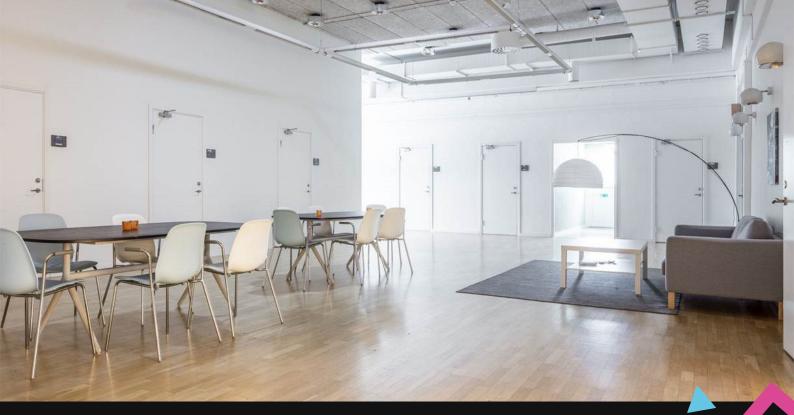

## WELCOME TO BODEN GAME CAMP AND OUR STUDENT ROOMS

- » Size: 8-20 m2.
- » Rent: From 3 700 SEK/month.
- » The rent is paid monthly in advance.

  Three months' notice if you move during the year.
- » Furnished with bed, desk, chair, bedside table, dresser, wardrobe.
- » Shared kitchen and laundry room, showers, toilets. Crockery and kitchen equipment are available in the kitchens.