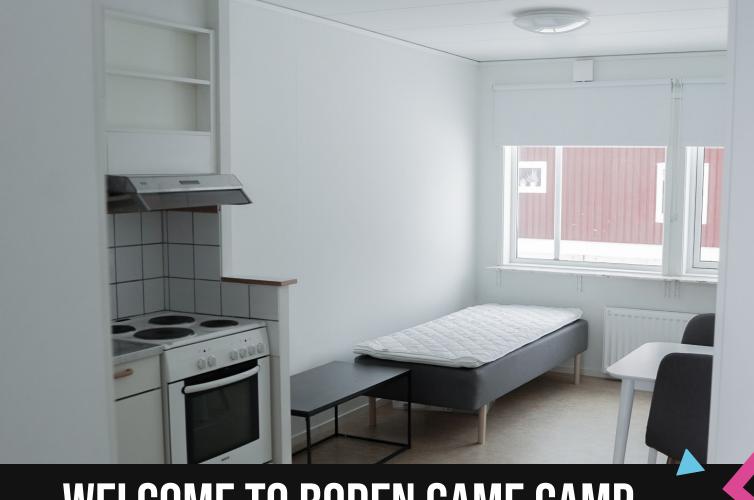

## WELCOME TO BODEN GAME CAMP 28 M2 MODULE

- » Size: 28 m2.
- » Rent: 5 400 SEK/month.
- » Leases are written per academic year, i.e. ten months August 15–June 15. The rent is paid monthly in advance.

  Three months' notice if you move during the year.
- » Furnished with bed, desk + chair, dining table + chairs, wardrobe.
- » Blanket and pillow not included. (Inventories included, see page 3)
- » Shared laundry room (washing time 8-21) and gym nearby.
- » Internet connection requires own network cable and Wi-Fi requires own router. For faster connection, you can pay SEK 200 extra per month.