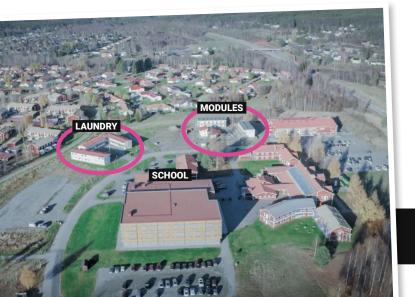

## **DISTANCE**

Boden city center 9 km Coop Sävast (grocery store) 700 m Ica Nära (grocery store) 2 km Luleå city center 30 km