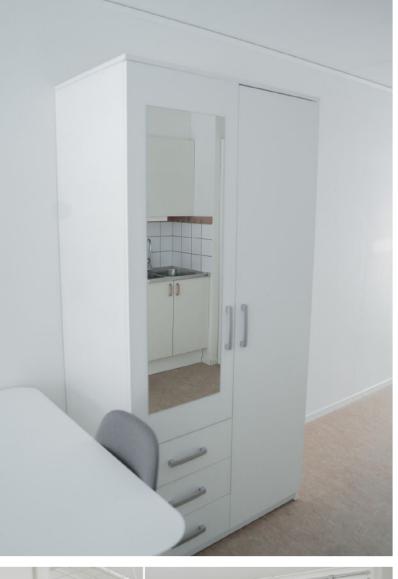

## WELCOME TO BODEN GAME CAMP 28 M2 MODULE

- » Size: 28 m2.
- » Rent: 5 400 SEK/month.
- » Leases are written per academic year, i.e. ten months August 15–June 15. The rent is paid monthly in advance.

  Three months' notice if you move during the year.
- » Furnished with bed, desk + chair, dining table + chairs, wardrobe.
- » Blanket and pillow not included. (Inventories included, see page 3)
- » Shared laundry room (washing time 8-21) and gym nearby.
- » Internet connection requires own network cable and Wi-Fi requires own router. For faster connection, you can pay SEK 200 extra per month.

## **INVENTORIES**

- 2 plate flat
- 2 plate deep
- 2 drinking glasses
- 2 coffee mugs
- 2 forks
- 2 kitchen knives
- 2 spoons
- 2 teaspoons
- 2 kitchen knives, sharp
- 1 cutlery box
- 1 colander
- 1 pot
- 1 trivet
- 1 cheese grater
- 1 bowl
- 1 cutting board
- 1 lollipop pot
- 1 butter knife
- 1 frying pan
- 1 frying pan
- 1 pasta spoon
- 1 plastic bowl
- 1 shower curtain
- 1 doormat
- 1 roll of toilet paper
- 1 sweep with shovel
- 2 bed boxes, plastic
- 1 microwave
- 1 flammable vessel
- 1 container compostable
- 1 roll of compost bags
- 1 trash can
- 1 bed
- 1 table
- 2 dining chairs
- 1 desk
- 1 desk chair
- 1 wardrobe
- 1 TV bench