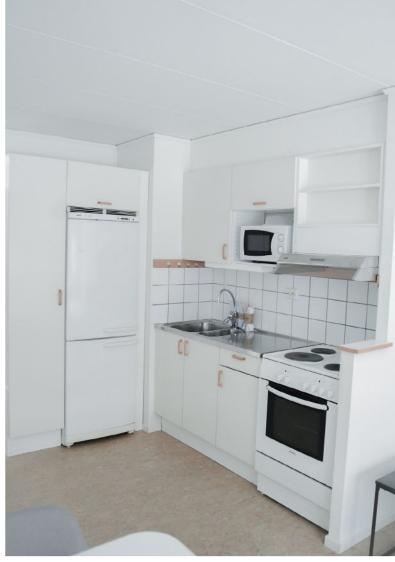

## WELCOME TO BODEN GAME CAMP 28 M2 MODULE

- » Size: 28 m2.
- » Rent: 5 400 SEK/month.
- » Leases are written per academic year, i.e. ten months August 15–June 15. The rent is paid monthly in advance.

  Three months' notice if you move during the year.
- » Furnished with bed, desk + chair, dining table + chairs, wardrobe.
- » Blanket and pillow not included. (Inventories included, see page 3)
- » Shared laundry room (washing time 8-21) and gym nearby.
- » Internet connection requires own network cable and Wi-Fi requires own router. For faster connection, you can pay SEK 200 extra per month.

## **INVENTORIES**

- 2 plate flat
- 2 plate deep
- 2 drinking glasses
- 2 coffee mugs
- 2 forks
- 2 kitchen knives
- 2 spoons
- 2 teaspoons
- 2 kitchen knives, sharp
- 1 cutlery box
- 1 colander
- 1 pot
- 1 trivet
- 1 cheese grater
- 1 bowl
- 1 cutting board
- 1 lollipop pot
- 1 butter knife
- 1 frying pan
- 1 frying pan
- 1 pasta spoon
- 1 plastic bowl
- 1 shower curtain
- 1 doormat
- 1 roll of toilet paper
- 1 sweep with shovel
- 2 bed boxes, plastic
- 1 microwave
- 1 flammable vessel
- 1 container compostable
- 1 roll of compost bags
- 1 trash can
- 1 bed
- 1 table
- 2 dining chairs
- 1 desk
- 1 desk chair
- 1 wardrobe
- 1 TV bench