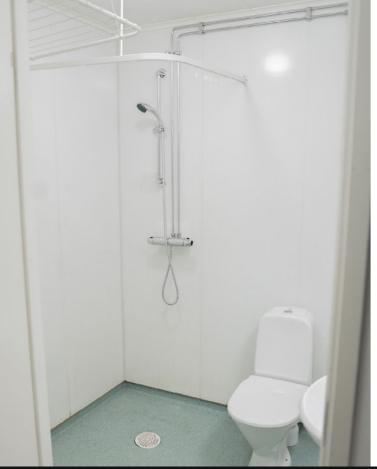

## **INVENTORIES**

- 2 plate flat
- 2 plate deep
- 2 drinking glasses
- 2 coffee mugs
- 2 forks
- 2 kitchen knives
- 2 spoons
- 2 teaspoons
- 2 kitchen knives, sharp
- 1 cutlery box
- 1 colander
- 1 pot
- 1 trivet
- 1 cheese grater
- 1 bowl
- 1 cutting board
- 1 lollipop pot
- 1 butter knife
- 1 frying pan
- 1 frying pan
- 1 pasta spoon
- 1 plastic bowl
- 1 shower curtain
- 1 doormat
- 1 roll of toilet paper
- 1 sweep with shovel
- 2 bed boxes, plastic
- 1 microwave
- 1 flammable vessel
- 1 container compostable
- 1 roll of compost bags
- 1 trash can
- 1 bed
- 1 table
- 2 dining chairs
- 1 desk
- 1 desk chair
- 1 wardrobe
- 1 TV bench