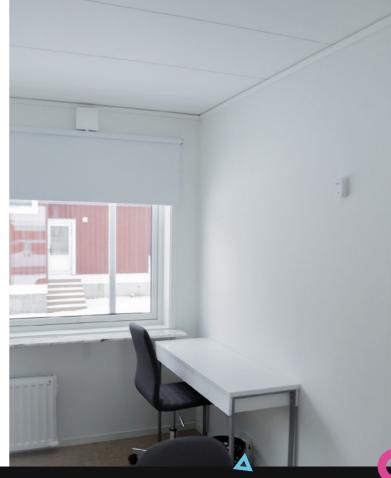

## WELCOME TO BODEN GAME CAMP 28 M2 MODULE

- » Size: 28 m2.
- » Rent: 5 400 SEK/month.
- » Leases are written per academic year, i.e. ten months August 15–June 15. The rent is paid monthly in advance.

  Three months' notice if you move during the year.
- » Furnished with bed, desk + chair, dining table + chairs, wardrobe.
- » Blanket and pillow not included. (Inventories included, see page 3)
- » Shared laundry room (washing time 8-21) and gym nearby.
- » Internet connection requires own network cable and Wi-Fi requires own router. For faster connection, you can pay SEK 200 extra per month.