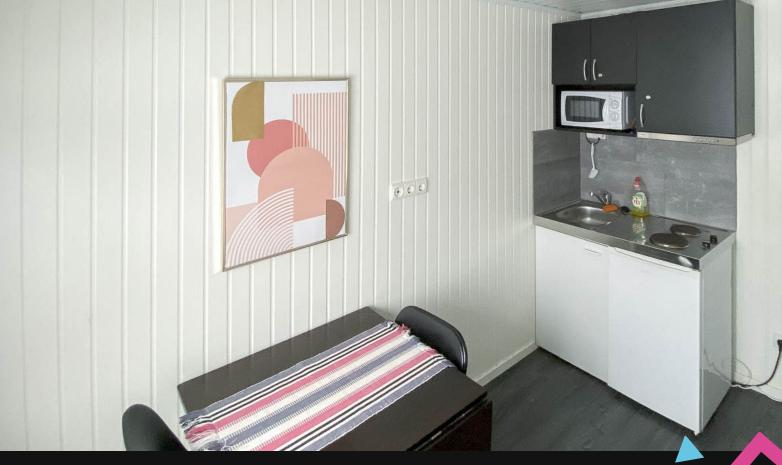

#### SHORT INFO ABOUT THE MODULE

- » Size: 18 m2.
- » Rent: Negotiation is ongoing.
- » Leases are written per academic year, i.e. ten months August 15–June 15. The rent is paid monthly in advance. Three months' notice if you move during the year.
- » Furnished with bed, dining table + chairs, wardrobe.
  Blanket and pillow not included. The photo above is an example, painting and canvas not included. Inventories included, see next page.
- » Shared laundry room (washing time 8-21) and gym nearby.
- » Internet connection requires own network cable and Wi-Fi requires own router. For faster connection, you can pay SEK 200 extra per month.

# **LOOSE INVENTORIES**

2 plate flat 2 plate deep

- 2 glasses 2 mugs
- 2 forks
- 2 kitchen knives
- 2 teaspoons
- 2 kitchen knives

1 cutlery box

- 1 colander
- 1 pot
- 1 trivet
- 1 bowl
- 1 cutting board
- 1 lollipop pot
- 1 frying pan
- 1 frying pan
- 1 pasta spoon
- 1 plastic bowl

2 bed boxes, plastic

- 1 microwave
- 1 compost bin
- 1 trash can

•••