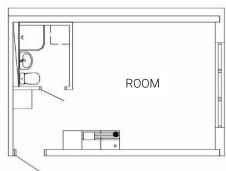

## WELCOME TO BODEN GAME CAMP AND OUR APARTMENTS

- » Size: 21-39 m2.
- » Rent: 3 017-4 535 SEK/month. Electricity costs are added. The rent is paid monthly in advance. Three months' notice if you move during the year. Rent-free during June and July.
- » Unfurnished. Own kitchen, toilet and shower.
- » Shared laundry room.
- » Internet included.