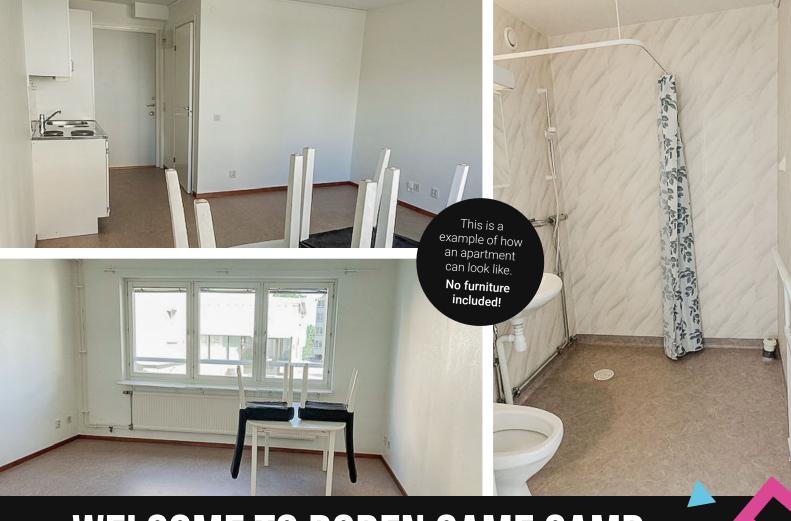

## WELCOME TO BODEN GAME CAMP AND OUR APARTMENTS

- » Size: 21-39 m2.
- » Rent: 3 017-4 535 SEK/month. Electricity costs are added. The rent is paid monthly in advance. Three months' notice if you move during the year. Rent-free during June and July.
- » Unfurnished. Own kitchen, toilet and shower.
- » Shared laundry room.
- » Internet included.